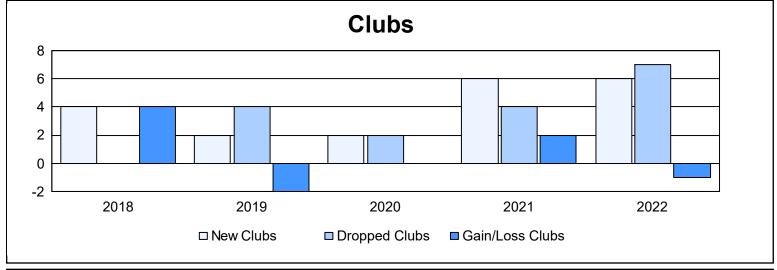

District B 6 As of June 2022 Cumulative

| Year      | New<br>Clubs | Dropped<br>Clubs | Gain/<br>Loss<br>Clubs | New<br>Members | Charter<br>Members | Reinstate<br>Members | Transfer<br>Members | Total<br>Member<br>Added | Total<br>Members<br>Dropped | Gain/<br>Loss<br>Members |
|-----------|--------------|------------------|------------------------|----------------|--------------------|----------------------|---------------------|--------------------------|-----------------------------|--------------------------|
| 2017-2018 | 4            | 0                | 4                      | 150            | 87                 | 8                    | 8                   | 253                      | 217                         | 36                       |
| 2018-2019 | 2            | 4                | -2                     | 71             | 43                 | 9                    | 3                   | 126                      | 234                         | -108                     |
| 2019-2020 | 2            | 2                | 0                      | 123            | 37                 | 11                   | 10                  | 181                      | 170                         | 11                       |
| 2020-2021 | 6            | 4                | 2                      | 153            | 112                | 42                   | 1                   | 308                      | 232                         | 76                       |
| 2021-2022 | 6            | 7                | -1                     | 97             | 131                | 40                   | 4                   | 272                      | 292                         | -20                      |
| Average   | 4            | 3                | 1                      | 119            | 82                 | 22                   | 5                   | 228                      | 229                         | -1                       |