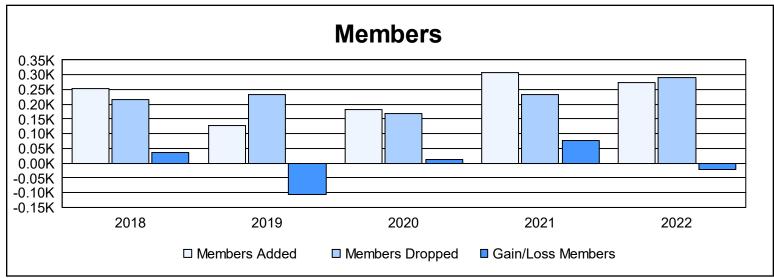

District B 6 As of June 2022 Cumulative

| Year      | New<br>Clubs | Dropped<br>Clubs | Gain/<br>Loss<br>Clubs | New<br>Members | Charter<br>Members | Reinstate<br>Members | Transfer<br>Members | Total<br>Member<br>Added | Total<br>Members<br>Dropped | Gain/<br>Loss<br>Members |
|-----------|--------------|------------------|------------------------|----------------|--------------------|----------------------|---------------------|--------------------------|-----------------------------|--------------------------|
| 2017-2018 | 4            | 0                | 4                      | 150            | 87                 | 8                    | 8                   | 253                      | 217                         | 36                       |
| 2018-2019 | 2            | 4                | -2                     | 71             | 43                 | 9                    | 3                   | 126                      | 234                         | -108                     |
| 2019-2020 | 2            | 2                | 0                      | 123            | 37                 | 11                   | 10                  | 181                      | 170                         | 11                       |
| 2020-2021 | 6            | 4                | 2                      | 153            | 112                | 42                   | 1                   | 308                      | 232                         | 76                       |
| 2021-2022 | 6            | 7                | -1                     | 97             | 131                | 40                   | 4                   | 272                      | 292                         | -20                      |
| Average   | 4            | 3                | 1                      | 119            | 82                 | 22                   | 5                   | 228                      | 229                         | -1                       |